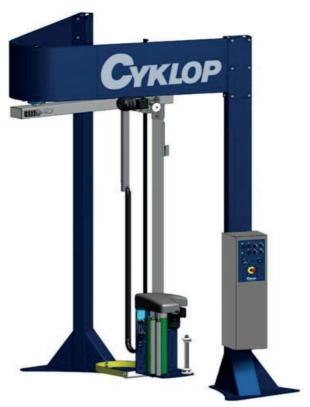

The CTA 300 is an extremely robust arm wrapping machine, developed with proven technology. The machine offers the possibility to save 9 wrapping programs, the film can be changed guickly and easily and the film can be pre-stretched up to 400%. These properties guarantee optimum transport protection and a reduction in packaging material.

## Cost saving

The unique "power-eco stretch" pre-stretch system can achieve pre-stretch of up to 400%. This means that 1 meter of film is stretched to 5 meters of film, which can result in cost and environmental savings of up to 75%. In this way, the CTA 300 quickly pays for itself.