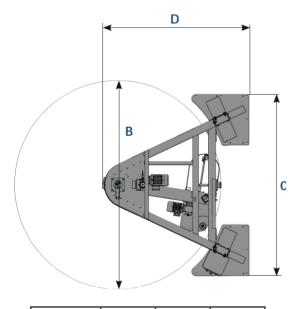

| Dim (mm) | В     | C    | D    |
|----------|-------|------|------|
| Standard | Ø2750 | 2400 | 1960 |

| Technical data                     |                                 |  |  |
|------------------------------------|---------------------------------|--|--|
| Туре                               | Arm wrapper                     |  |  |
| Max. pallet dimensions (L x W x H) | 1.200 x 1.200 x 2.400 mm        |  |  |
| Max. pallet weight                 | Unlimited, depends on the floor |  |  |
| Wrapping speed                     | max. 10,5 rpm                   |  |  |
| Pre-stretch                        | 60% - 400%                      |  |  |
| Programs                           | 9 programs                      |  |  |
| Start / Stop                       | Frequency regulated             |  |  |
| Film                               | Core 76 mm                      |  |  |
|                                    | Outer diameter 250 mm           |  |  |
|                                    | Width 500 mm                    |  |  |
| Protection                         | IP54                            |  |  |
| Control                            | PLC                             |  |  |
| Power supply                       | 240 V / 50 Hz / 1 phase         |  |  |