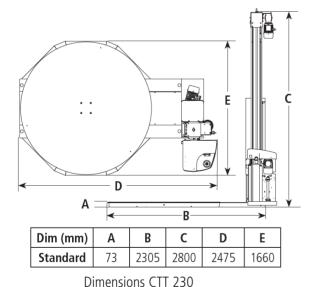

## **Options:**

- Larger turning table
- Fxtended mast
- Access ramp (for hand manouvered fork lift)
- Integrated scale
- Freezer version
- Other options on request

< Click for a video of the CTT 230 >

| Technical specifications:      |                                       |
|--------------------------------|---------------------------------------|
| Turning table                  | Ø1650 mm                              |
| Max. pallet dimensions (LxWxH) | 1,200 x 1,000 x 2,200 mm              |
| Max. pallet weight             | 2,000 Kg                              |
| Speed                          | up to 12 rpm                          |
| Pre-stretch                    | 30% - 300%                            |
| Stretch wrapping programs      | 4 adjustable programmes               |
| Start / Stop                   | Frequency controlled                  |
| Film                           | Core 76 mm                            |
|                                | Outer diameter 250 mm                 |
|                                | Width 500 mm                          |
| Protection                     | IP54                                  |
| Control                        | PLC                                   |
| Power                          | 200-240 V / 50-60 Hz / 1 phase / 10 A |
| Weight                         | 380 Kg                                |