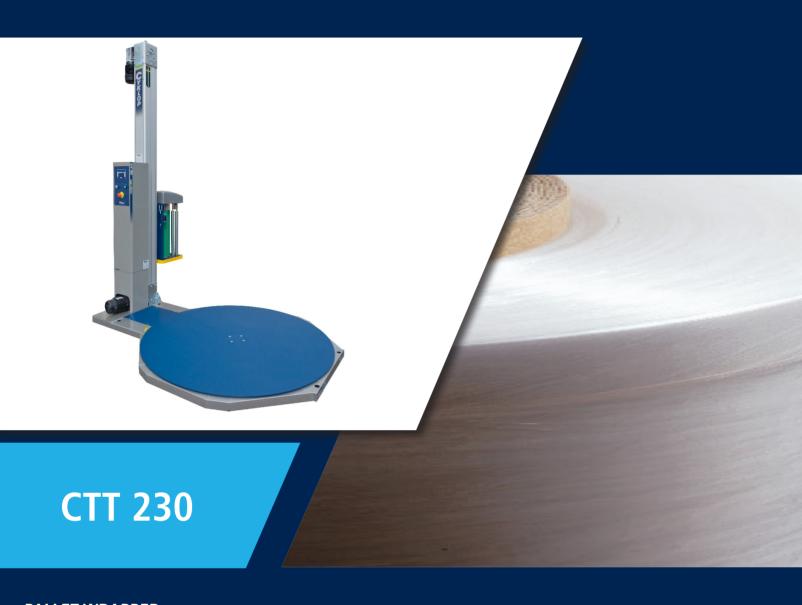

**PALLET WRAPPER** 

CTT 230 PALLET WRAPPER

The CTT 230 is a turntable wrapper, suitable for stabilizing up to 15 to 20 pallets per day with wrapping film. With this type of pallet wrapper, the product is placed on a turntable, the disc rotates and wraps the film around the product to stabilize the load. The machine is easy to move, with the help of a forklift truck, the pallet wrapper can quickly be placed somewhere else.

The CTT 230 is easy to operate: the operator places the pallet on the turntable, sets the wrapping program, attached and and cuts the film when the pallet is wrapped. The touch display is easy to operate and to "lock". A sensor automatically detects the load height up to a maximum height of 2,200 mm. The CTT 230 is a high-quality Swedish machine that can easily be upgraded with various options (see below).

## **Cost saving**

The unique "ecostretch" pre-stretch system can achieve a prestretch of up to 300%. So from 1 meter of film 4 meters of film is made, which can result in a cost and environmental saving of up to 65%. In this way the CTT 230 quickly pays for itself.